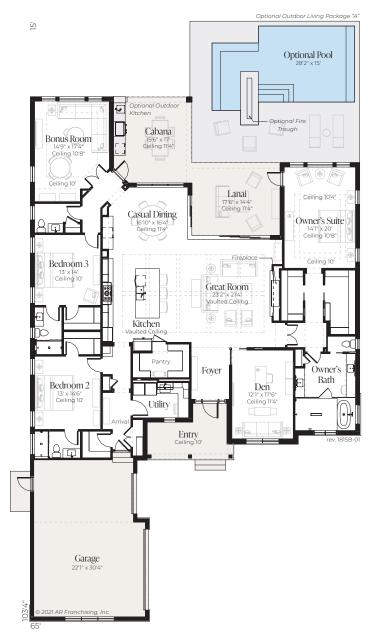

#### **INCLUDED FEATURES:**

- · Vaulted ceiling with decorative beams in great room and kitchen
- · Recessed ceilings in owner's suite and bonus room
- · 10' tall corner sliders in great room/casual dining
- · Linear fireplace in great room
- · Large island and hidden pantry in kitchen
- · Wine center in casual dining with wine chiller
- Frameless glass shower, free standing tub, and His-and-Hers vanities in owner's bath
- · Walk-in closets in bedrooms
- · Utility room with laundry sink and sit down working area
- · Mud room and storage closets in arrival area near garage

## **Bonus Room**

| 1 Half Bathroom | Total                          | 4,836 sq. ft. |
|-----------------|--------------------------------|---------------|
| 3 Bathrooms     | Entry                          | 150 sq. ft.   |
|                 | Garage                         | 718 sq. ft.   |
| 3 Bedrooms      | <ul><li>Lanai/Cabana</li></ul> | 510 sq. ft.   |
| Great Room      | Living                         | 3,458 sq. ft. |
| Den             |                                |               |